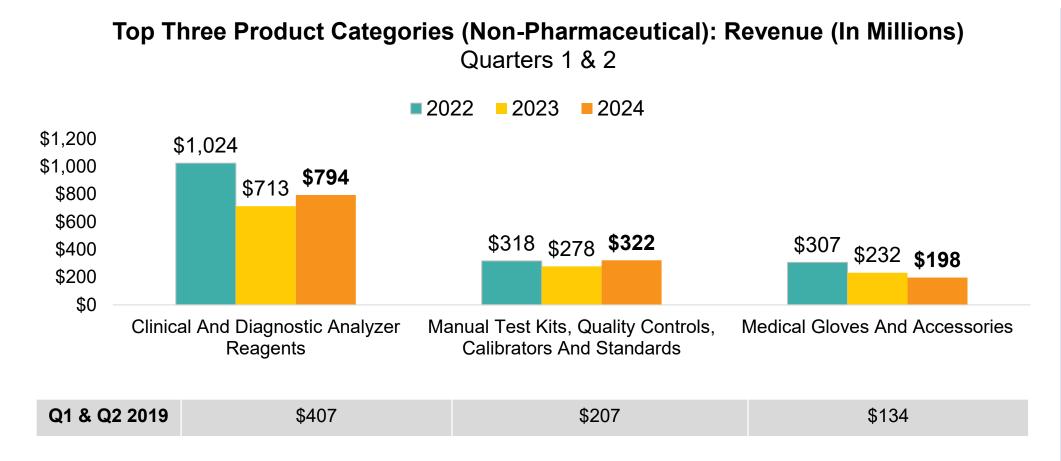

### Some Top Product Categories Sold Through Distribution To Physician Offices Decline In Revenue

Total Dollars
Sold Through
Distribution
To Physician
Offices

First Half Of 2024: \$4.6 Billion

4% Increase From Same Time Last Year