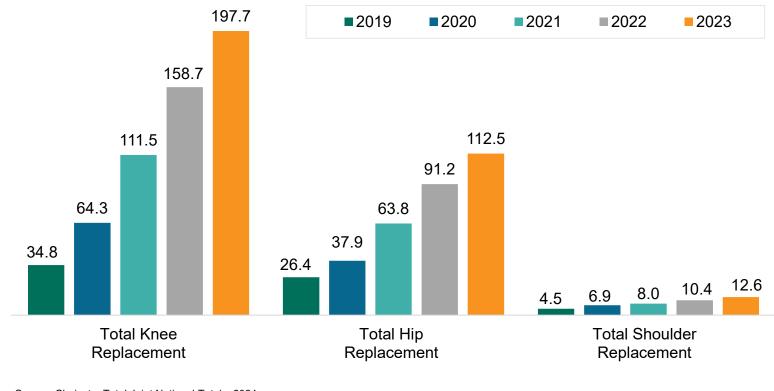

#### **ASC Joint Procedure Volumes, 2019–2023 (In Thousands)**

Source: Clarivate. Total Joint National Totals. 2024