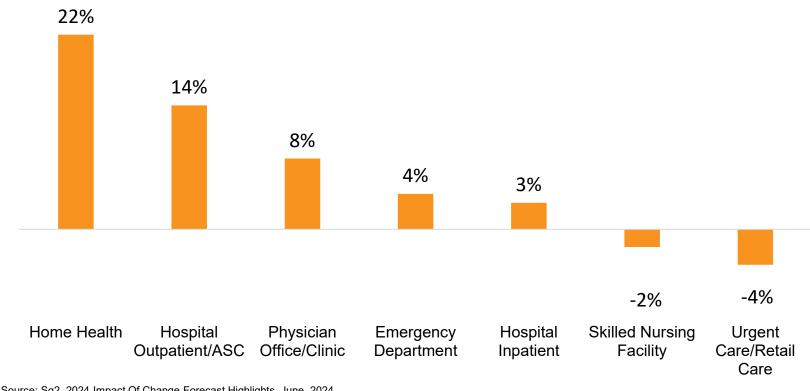

## Home Health Volumes Projected To Grow 22% By 2034

### Projected Percent Change In Volume, 2024 Vs. 2034