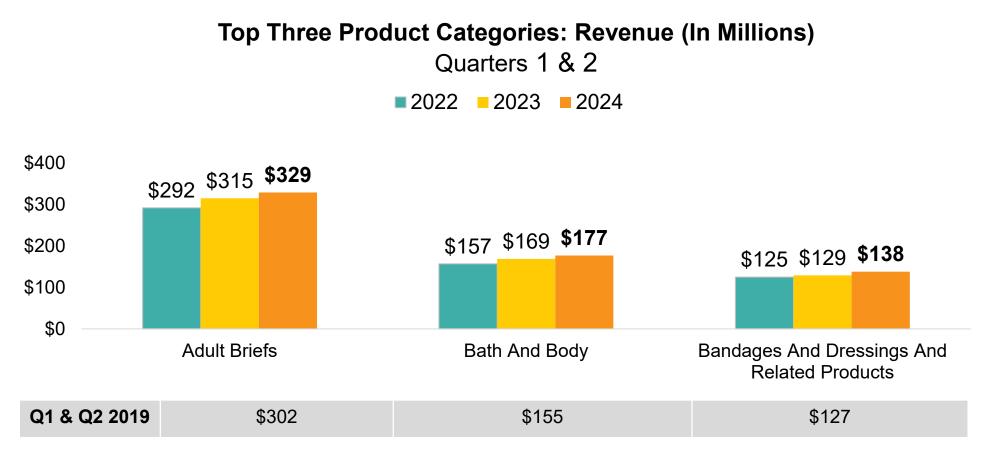

### Some Top Product Categories Sold Through Distribution To Physician Offices Decline In Revenue

Total Dollars
Sold Through
Distribution
To Physician
Offices

First Half Of 2024: \$4.6 Billion

4% Increase From Same Time Last Year