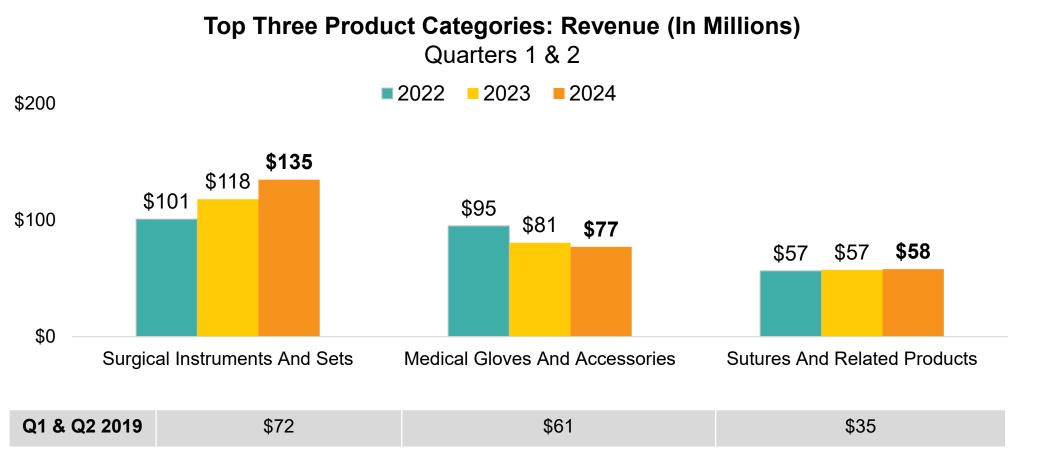

# Sales Of Surgical Instruments And Sets Sold Through Distribution To ASCs Increase Post-Pandemic

Total Dollars
Sold Through
Distribution
To ASCs

First Half Of 2024: \$1.3 Billion

5% Increase From Same Time Last Year