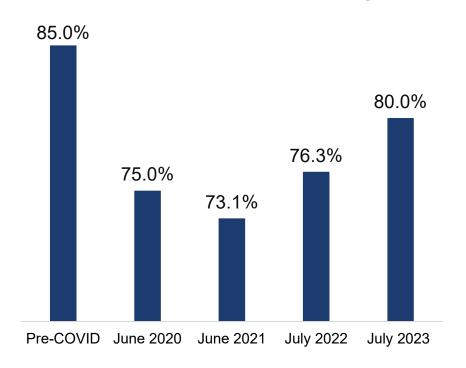

### Skilled Nursing Facilities Near Pre-Pandemic Patient Volumes

### **SNF Median Occupancy**

Source: Clifton Larsen Allen LLP. 38th SNF Cost Comparison And Industry Trends Report. 2023 Source: Lument. 2024 Senior Living Outlook Survey And Report. 2024

32% of senior housing executives expect occupancy to rebound to Pre-COVID levels in 2025.