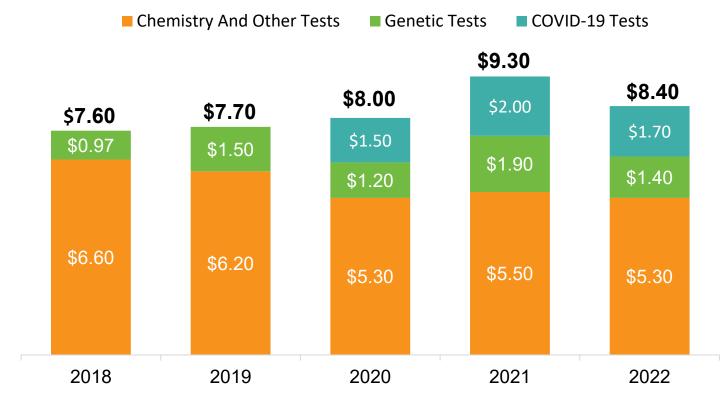

### **Key 2024 Laboratory Trends:**

- Decline in Medicare spending on laboratory tests
- At-home point-of-care testing demand growing
- Technology advancements

Source: HHS OIG. Medicare Part B Spending On Clinical Diagnostic Laboratory Tests In 2022. December, 2023