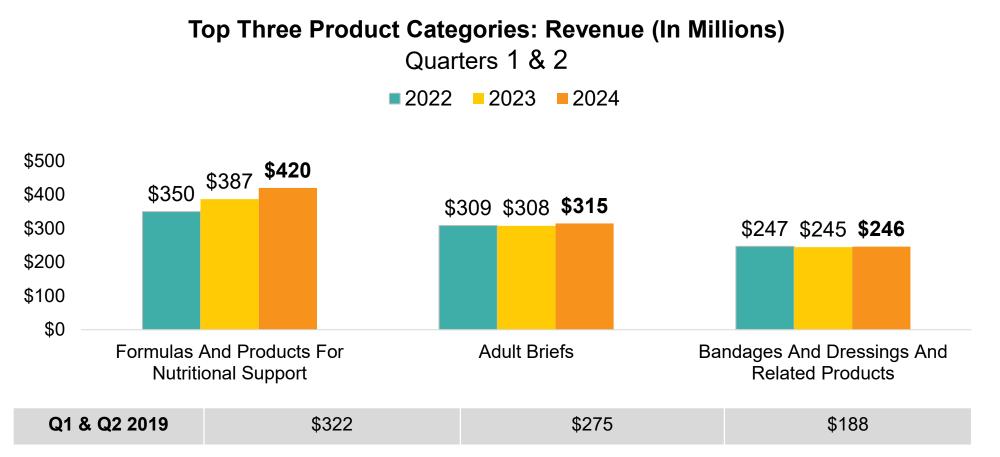

# Sales Of Nutritional Support Through Distribution To Home Care Increase Thirty Percent Since 2019

Total Dollars
Sold Through
Distribution To
Home Care

First Half Of 2024: \$2.1 Billion

4% Decrease From Same Time Last Year