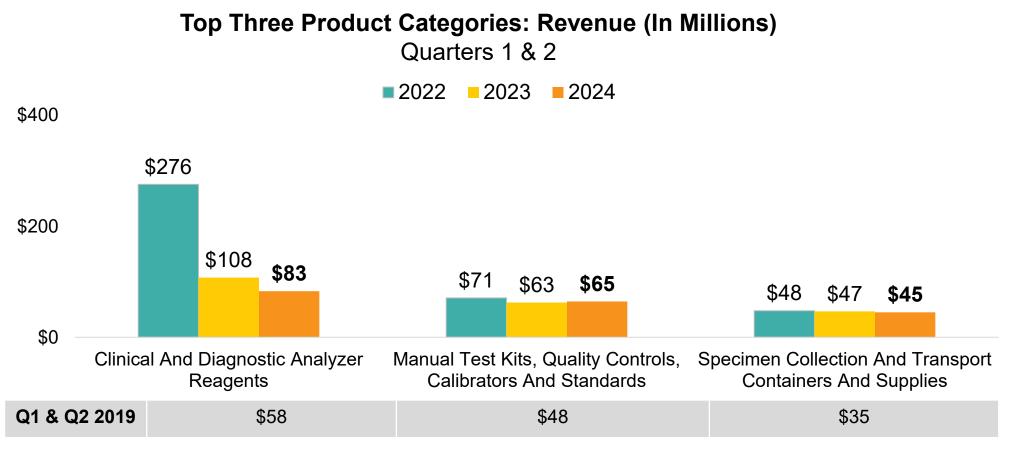

# Top Products Categories Sold Through Distribution To Laboratories Decline Post-Pandemic

Total Dollars
Sold Through
Distribution
To Laboratories

First Half Of 2024: \$546 Million

5% Decrease From Same Time Last Year