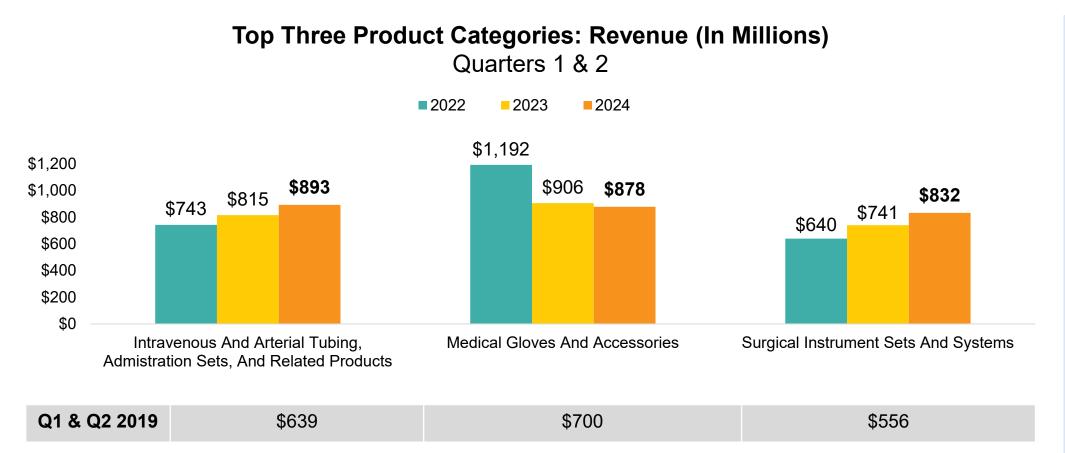

# Products Sold Through Distribution To Hospitals Increase Year-Over-Year

Total Dollars
Sold Through
Distribution
To Hospitals

First Half Of 2024: \$17.4 Billion

6% Increase From Same Time Last Year