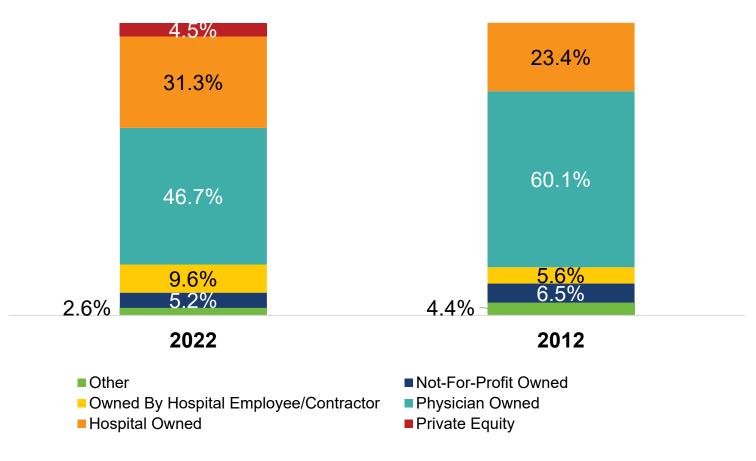

#### **Physician Ownership Of Practices At All Time Low**

Source: AMA. Recent Changes In Physician Practice Arrangements. November, 2023