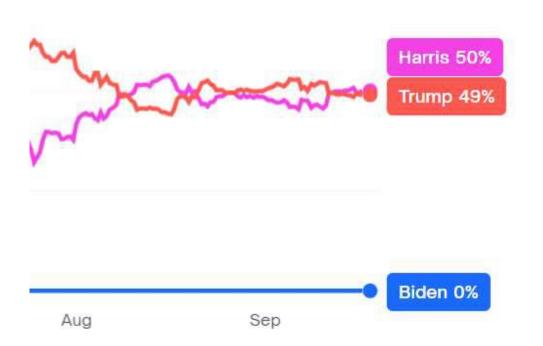

#### **2024 Election Preview**



Wyeth Ruthven Director, Congressional & Public Relations HIDA





### The First Debate





#### The Great Switcheroo





#### The Second Debate





## The Polls

Jun 27, 2024



# The Betting Markets

Source: Polymarket.com





## The Electoral College



## The Senate

- 34 Senate races in 2024
- Three elections will determine control of the chamber
  - West Virginia
  - Montana
  - Ohio
- Hotly Contested Races in Swing States
  - Pennsylvania
  - Michigan
  - Wisconsin
  - Arizona
  - Nevada



# The House of Representatives



- 435 Congressional Races on the Ballot
- Republicans hold a 5-seat majority
- Key Races: 18 Republican Districts Biden Won In 2020
  - Ten Of Them In California And New York
- At Least 50 New Members in 2025

### Prediction: More Divided Government

|      | House | Senate | President |
|------|-------|--------|-----------|
| 2022 |       |        |           |
| 2020 |       |        |           |
| 2018 |       |        |           |
| 2016 |       |        |           |
| 2014 |