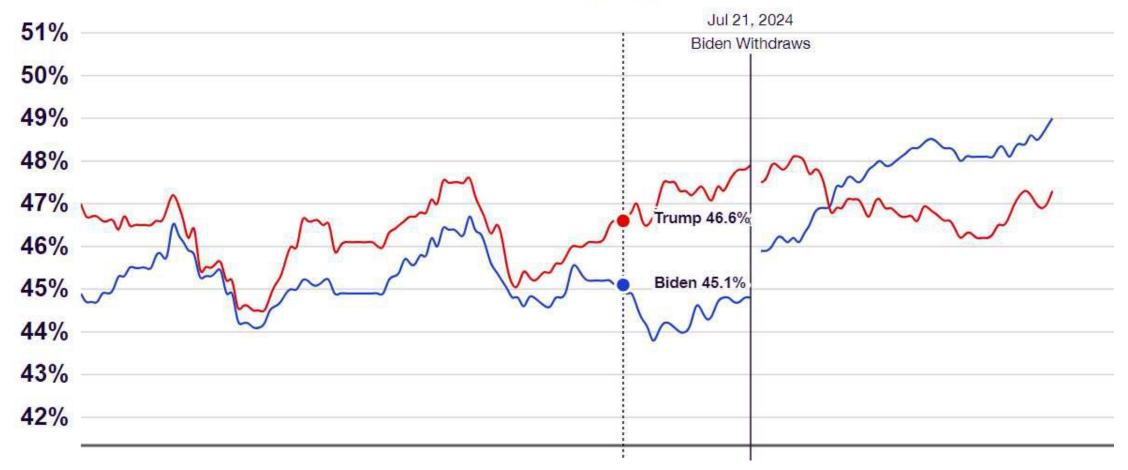

#### **2024 Election Preview**



Wyeth Ruthven Director, Congressional & Public Relations HIDA





### The First Debate





#### The Great Switcheroo





#### The Second Debate





## The Polls

Jun 27, 2024



# The Betting Markets

Source: Polymarket.com





## The Electoral College



## The Senate

- 34 Senate races in 2024
- Three elections will determine control of the chamber
  - West Virginia
  - Montana
  - Ohio
- Hotly Contested Races in Swing States
  - Pennsylvania
  - Michigan
  - Wisconsin
  - Arizona
  - Nevada



# The House of Representatives



- 435 Congressional Races on the Ballot
- Republicans hold a 5-seat majority
- Key Races: 18 Republican Districts Biden Won In 2020
  - Ten Of Them In California And New York
- At Least 50 New Members in 2025

### Prediction: More Divided Government

|      | House | Senate | President |
|------|-------|--------|-----------|
| 2022 |       |        |           |
| 2020 |       |        |           |
| 2018 |       |        |