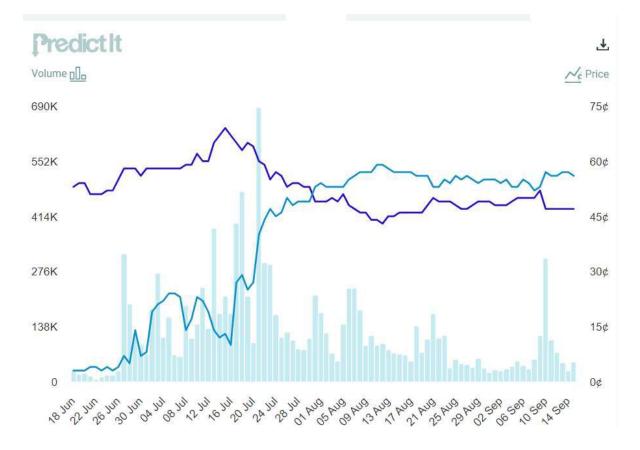

#### **2024 Election Preview**



Wyeth Ruthven Director, Congressional & Public Relations HIDA





### The First Debate





#### The Great Switcheroo





#### The Second Debate





## The Polls

Jun 27, 2024



# The Betting Markets

Source: Polymarket.com





## The Electoral College



## The Senate

- 34 Senate races in 2024
- Three elections will determine control of the chamber
  - West Virginia
  - Montana
  - Ohio
- Hotly Contested Races in Swing States
  - Pennsylvania
  - Michigan
  - Wisconsin
  - Arizona
  - Nevada



# The House of Representatives



- 435 Congressional Races on the Ballot
- Republicans hold a 5-seat majority
- Key Races: 18 Republican Districts Biden Won In 2020
  - Ten Of Them In California And New York
- At Least 50 New Members in 2025

### Prediction: More Divided Government

|      | House | Senate | President |
|------|-------|--------|-----------|
| 2022 |       |        |           |
| 2020 |       |        |           |
| 2018 |       |        |           |
| 2016 |       |        |           |
| 2014 |