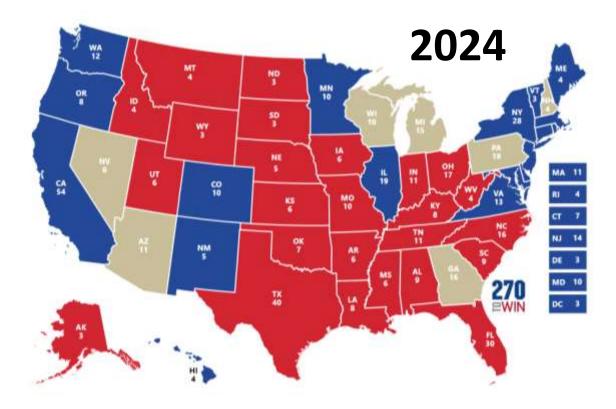

#### **2024 Election Preview**



Wyeth Ruthven Director, Congressional & Public Relations HIDA





### The First Debate





#### The Great Switcheroo





#### The Second Debate





## The Polls

Jun 27, 2024



# The Betting Markets

Source: Polymarket.com





## The Electoral College



## The Senate

- 34 Senate races in 2024
- Three elections will determine control of the chamber
  - West Virginia
  - Montana
  - Ohio
- Hotly Contested Races in Swing States
  - Pennsylvania
  - Michigan
  - Wisconsin
  - Arizona
  - Nevada



# The House of Representatives



- 435 Congressional Races on the Ballot
- Republicans hold a 5-seat majority
- Key Races: 18 Republican Districts Biden Won In 2020
  - Ten Of Them In California And New York
- At Least 50 New Members in 2025

### Prediction: More Divided Government

|      | House | Senate | President |
|------|-------|--------|-----------|
| 2022 |       |        |           |
| 2020 |       |        |           |
| 2018 |       |        |           |
| 2016 |       |        |           |
| 2014 |       |        |           |
|